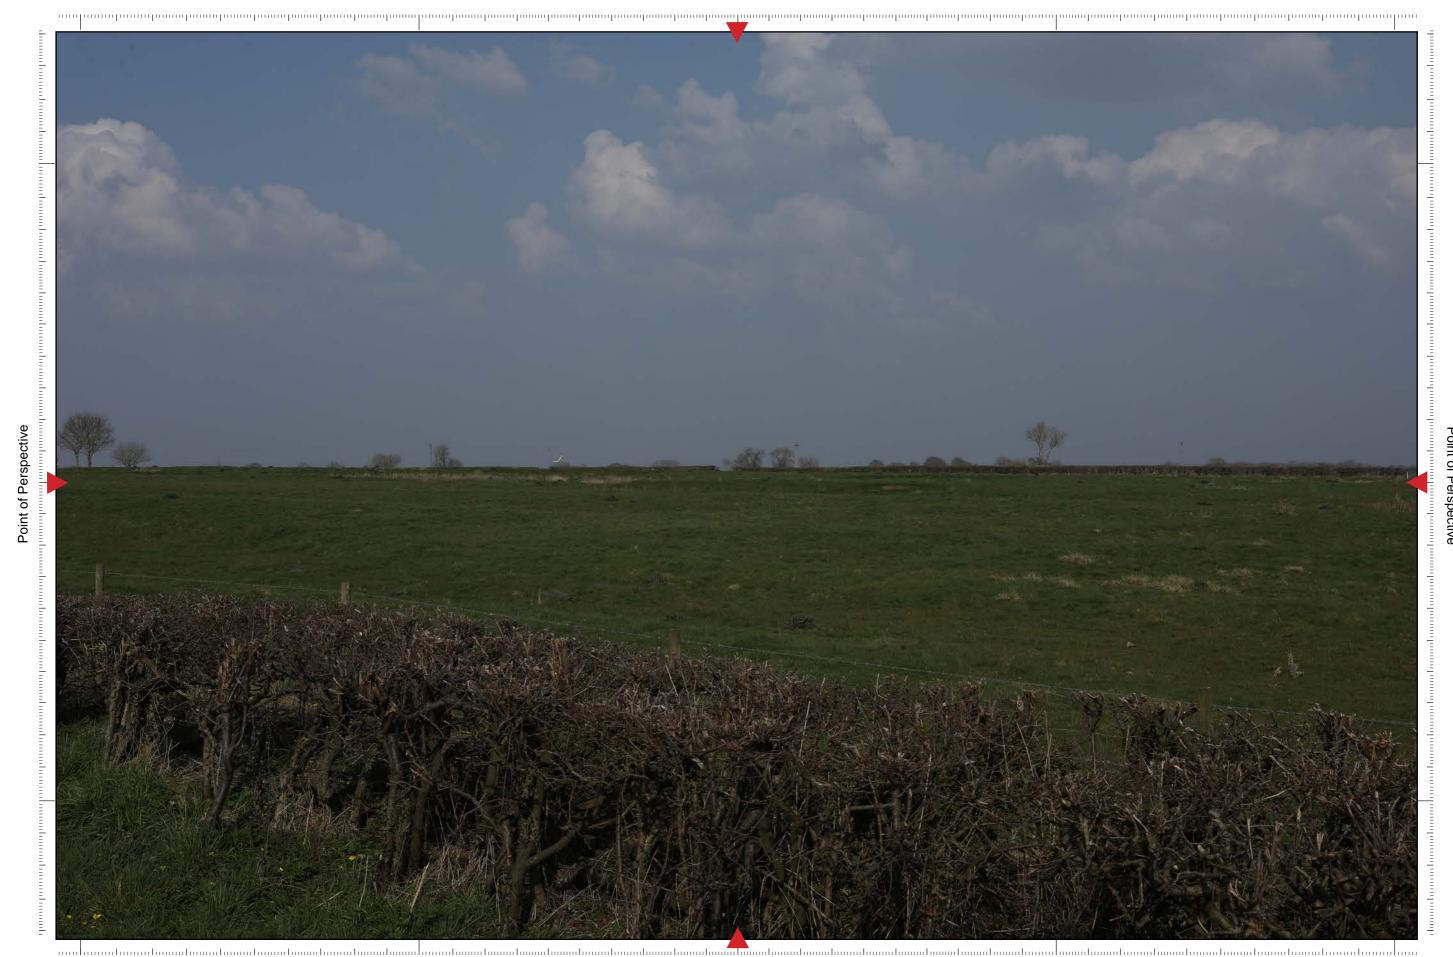

# Viewpoint 39 (Summer)

#### **Camera Location:**

Point of Perspective

Viewpoint 39 Single Frame 50mm image (Summer)