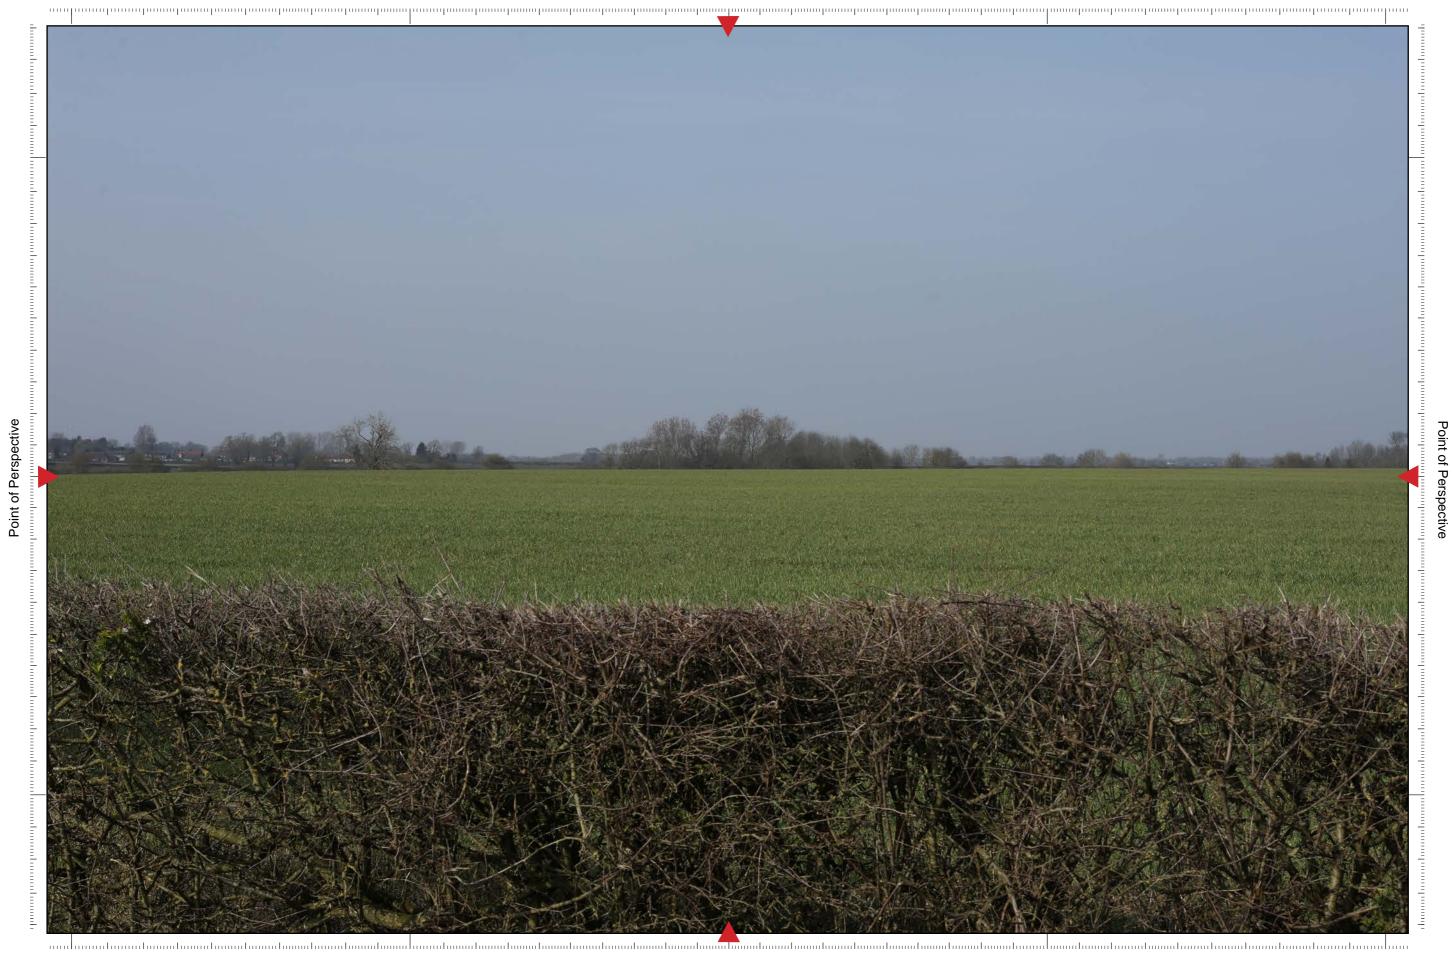

#### **Camera Location:**

Point of Perspective

Viewpoint 39 Single Frame 50mm image (Summer)