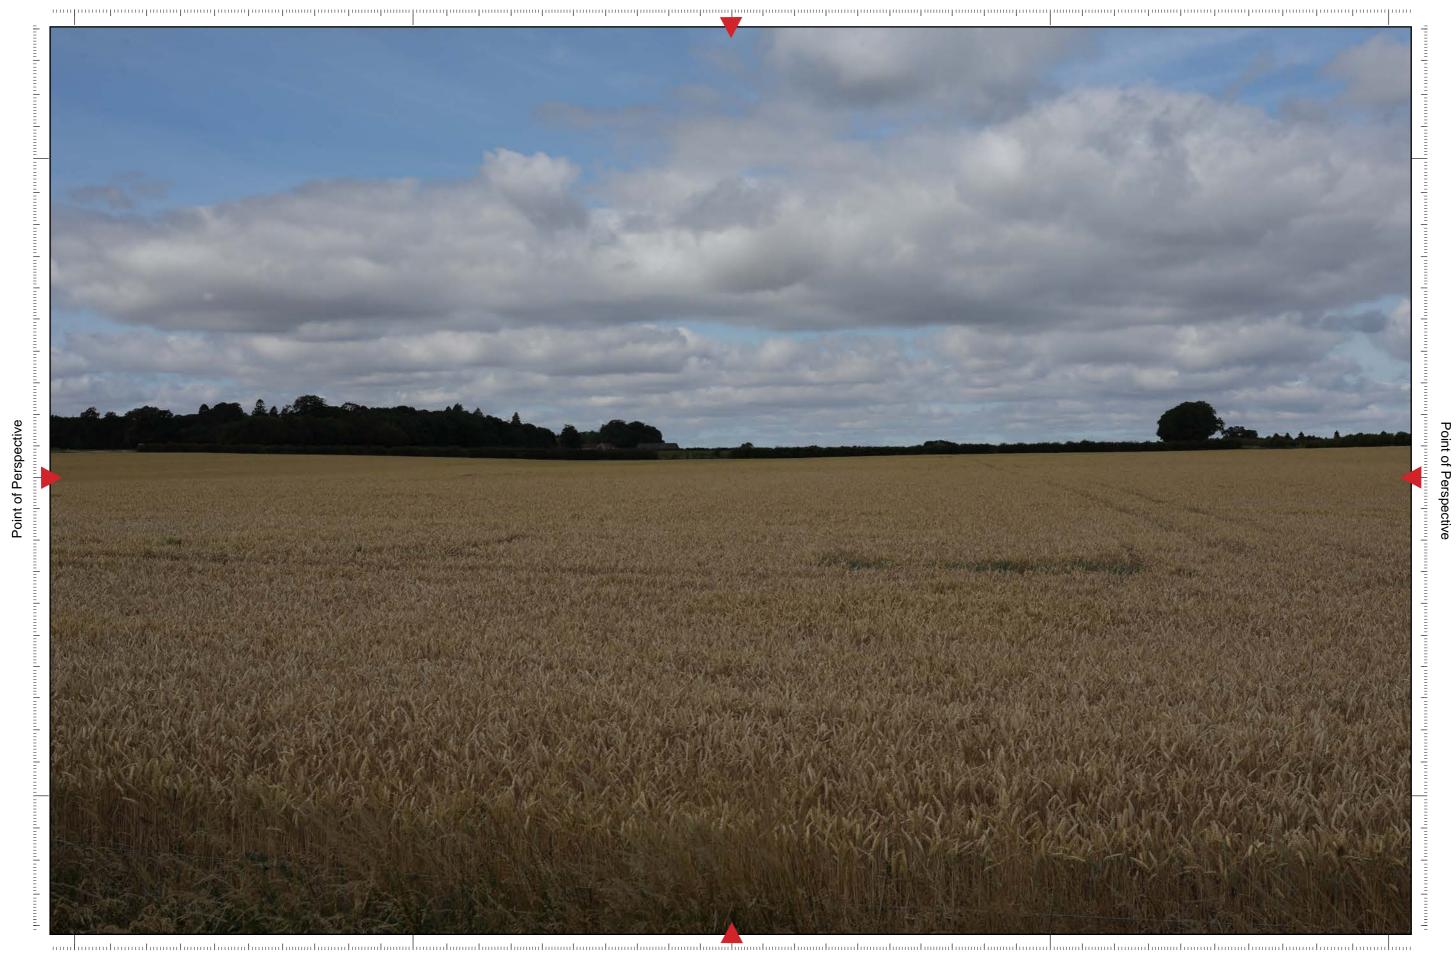

# Viewpoint 39 (Summer)

#### **Camera Location:**

Point of Perspective

Viewpoint 39 Single Frame 50mm image (Summer)