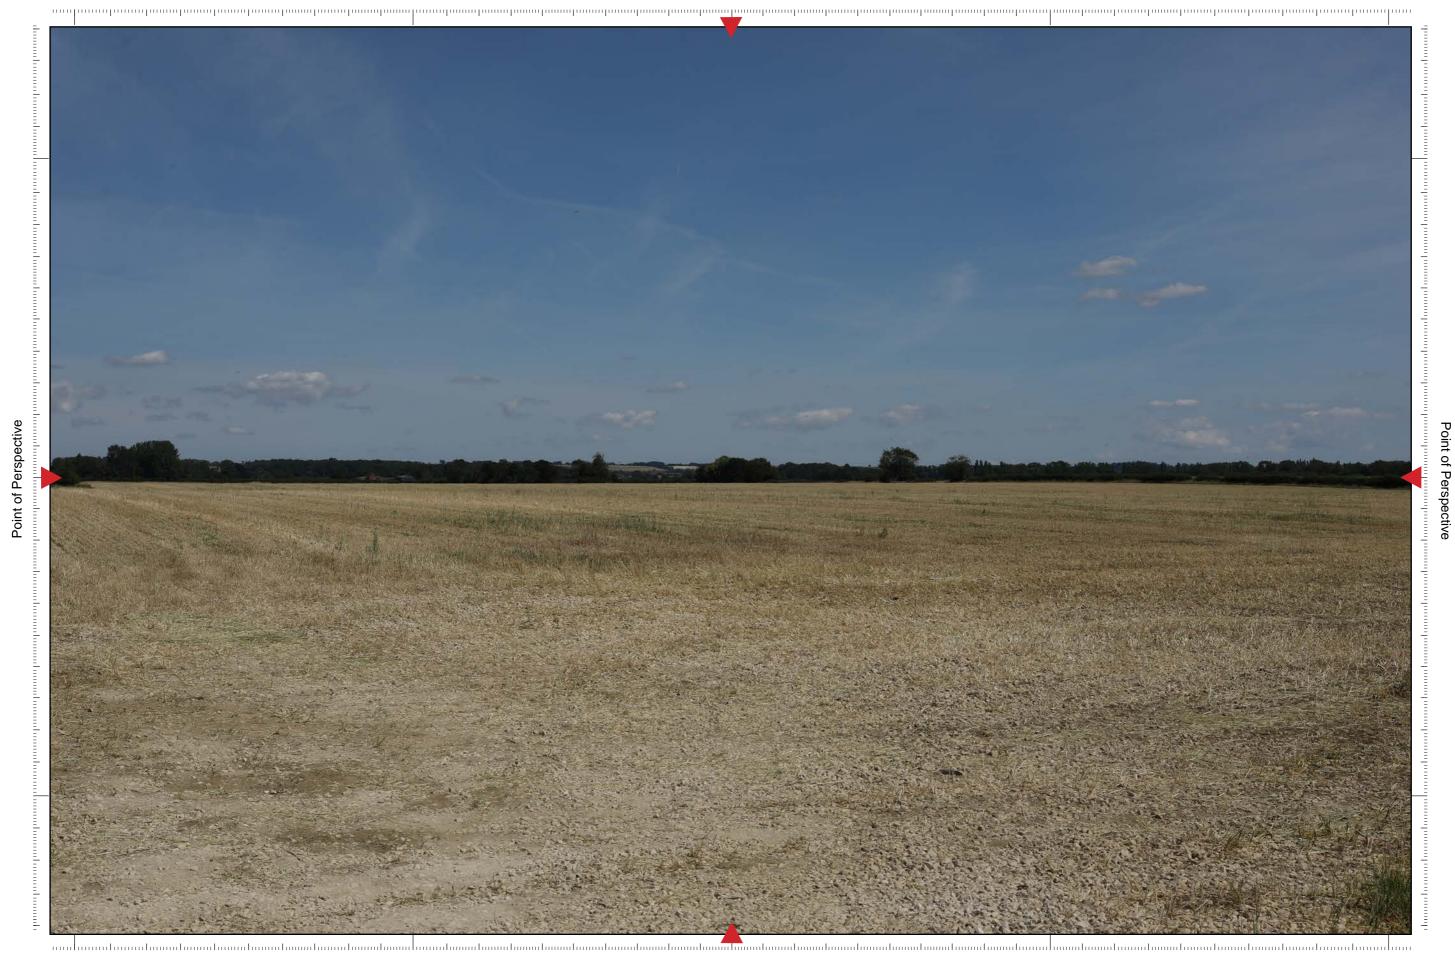

# Viewpoint 39 (Summer)

#### **Camera Location:**

Point of Perspective

Viewpoint 39 Single Frame 50mm image (Summer)