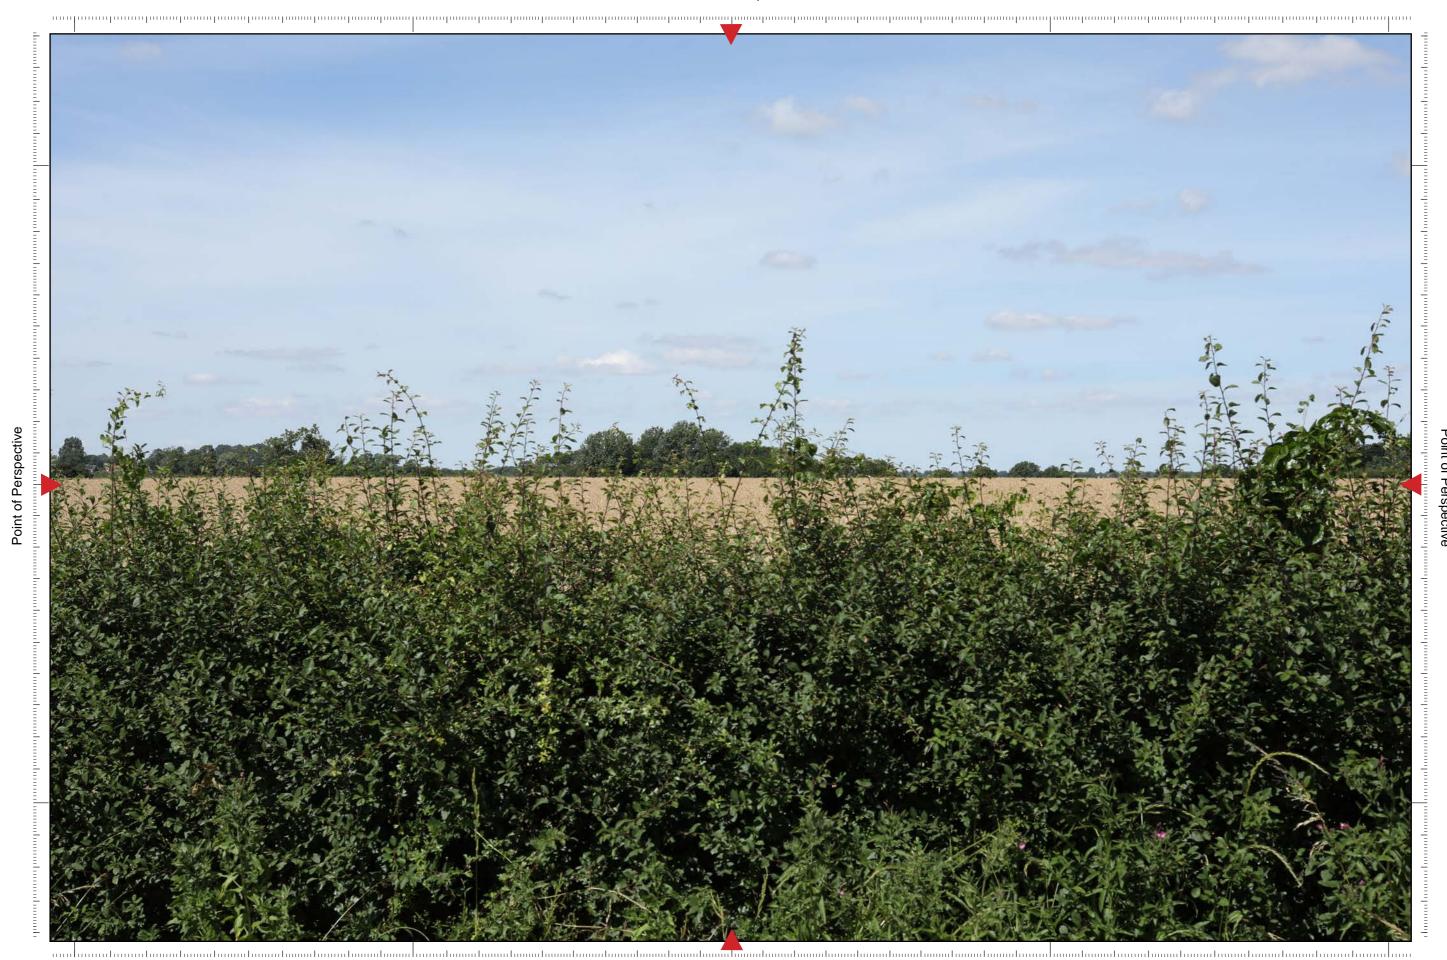

#### **Camera Location:**

Point of Perspective

Viewpoint 39 Single Frame 50mm image (Summer)