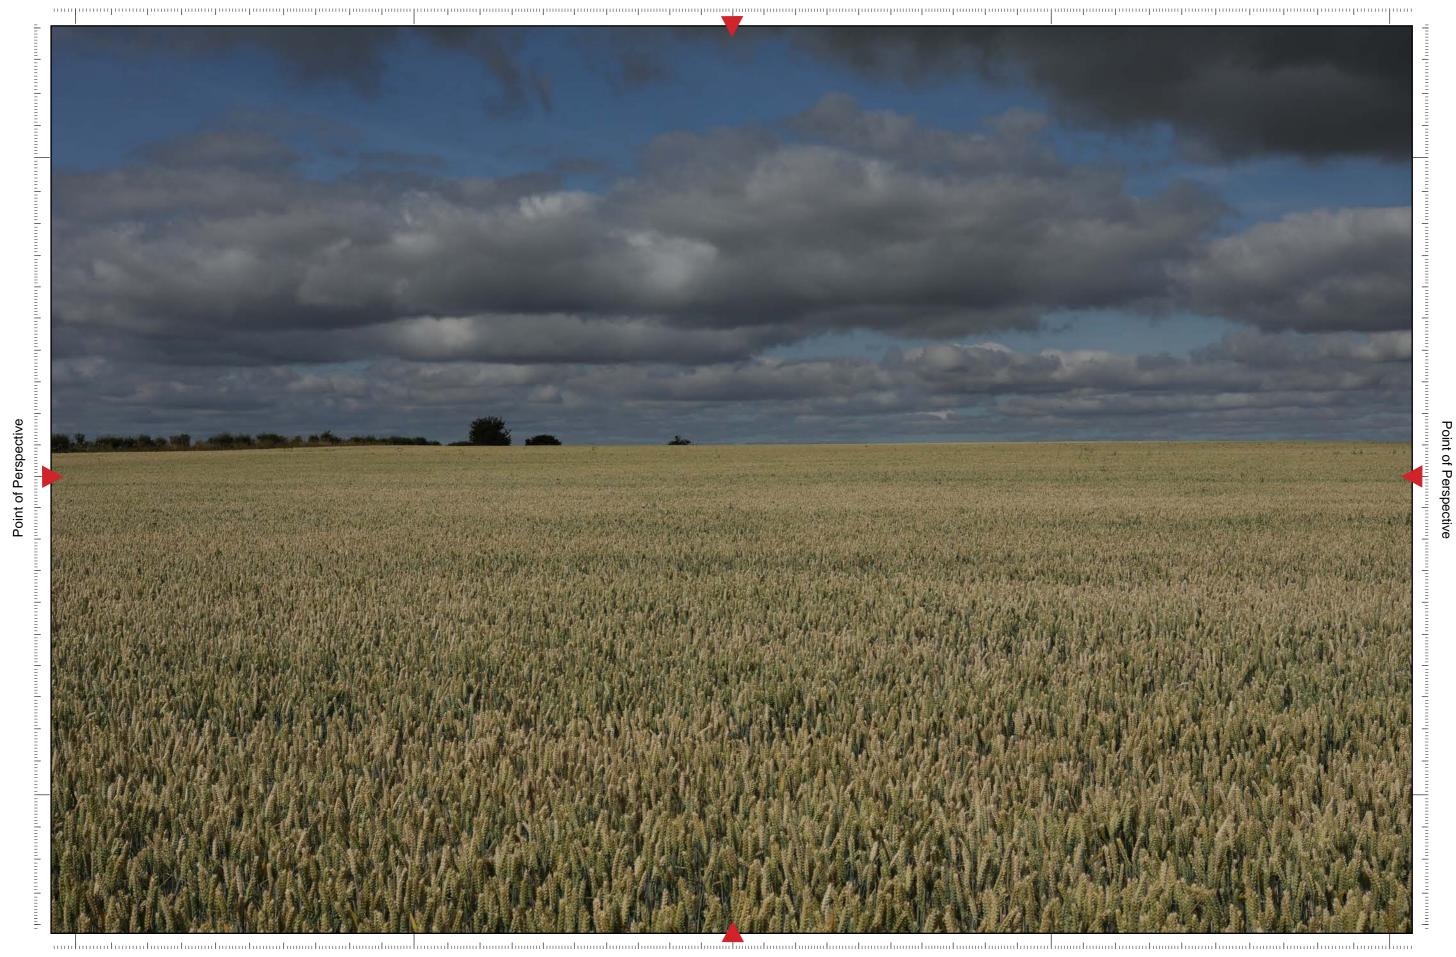

#### **Camera Location:**

Point of Perspective

Viewpoint 39 Single Frame 50mm image (Summer)