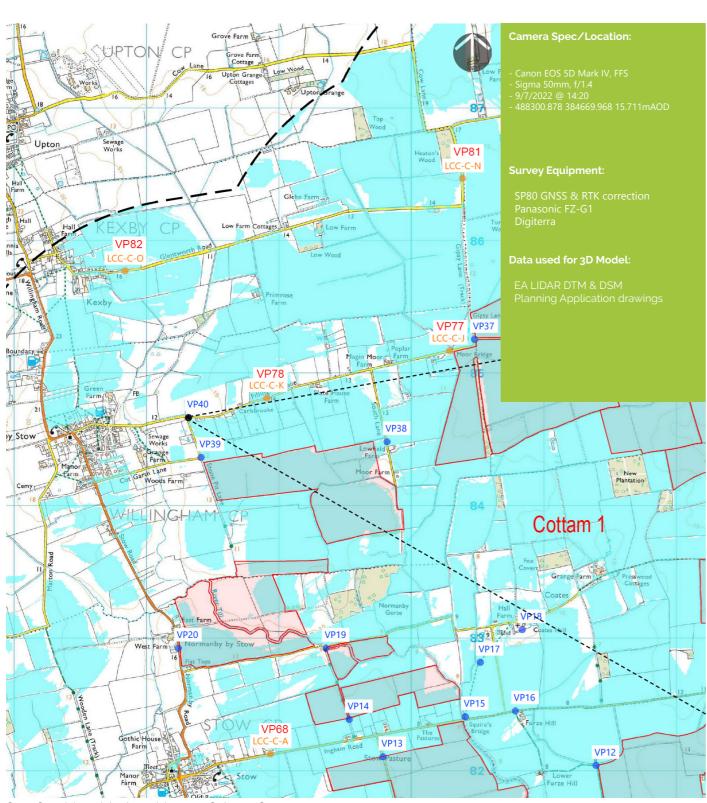

# Viewpoint 39 (Winter)

# Viewpoint 39 (Summer)

# **Viewpoint 40 (Winter)**

# Viewpoint 40 (Summer)