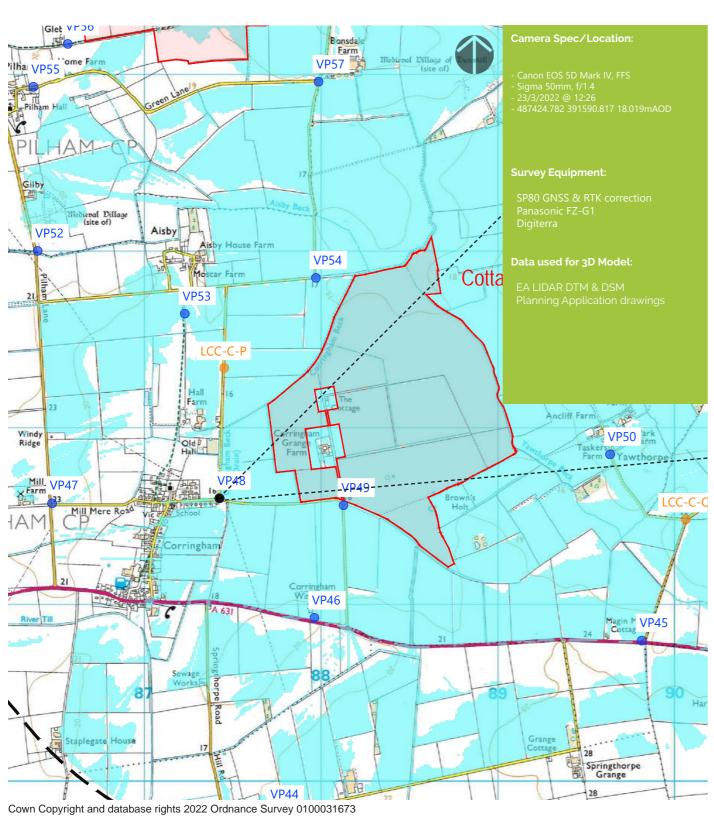

# Viewpoint 39 (Summer)

#### **Camera Location:**

Point of Perspective

Viewpoint 39 Single Frame 50mm image (Summer)