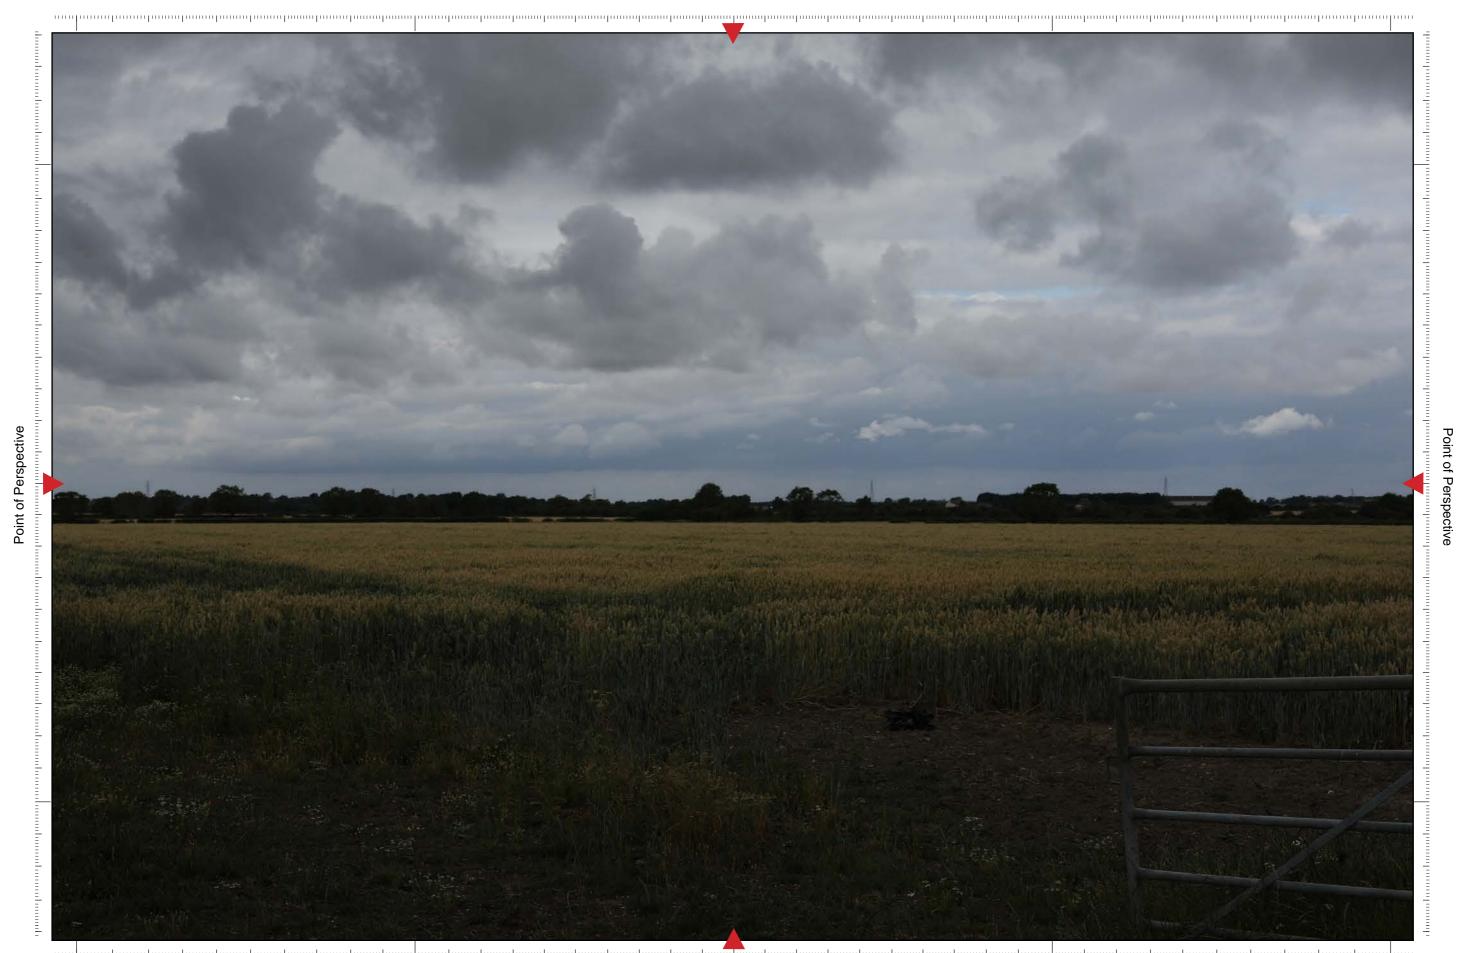

# Viewpoint 39 (Summer)

#### **Camera Location:**

Point of Perspective

Viewpoint 39 Single Frame 50mm image (Summer)