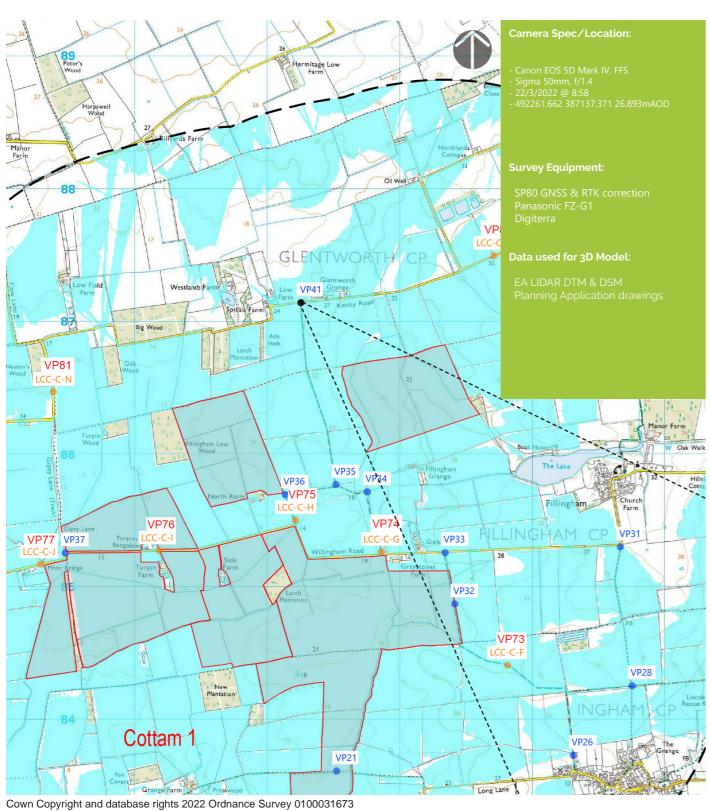

#### **Camera Location:**

Point of Perspective

Viewpoint 39 Single Frame 50mm image (Summer)