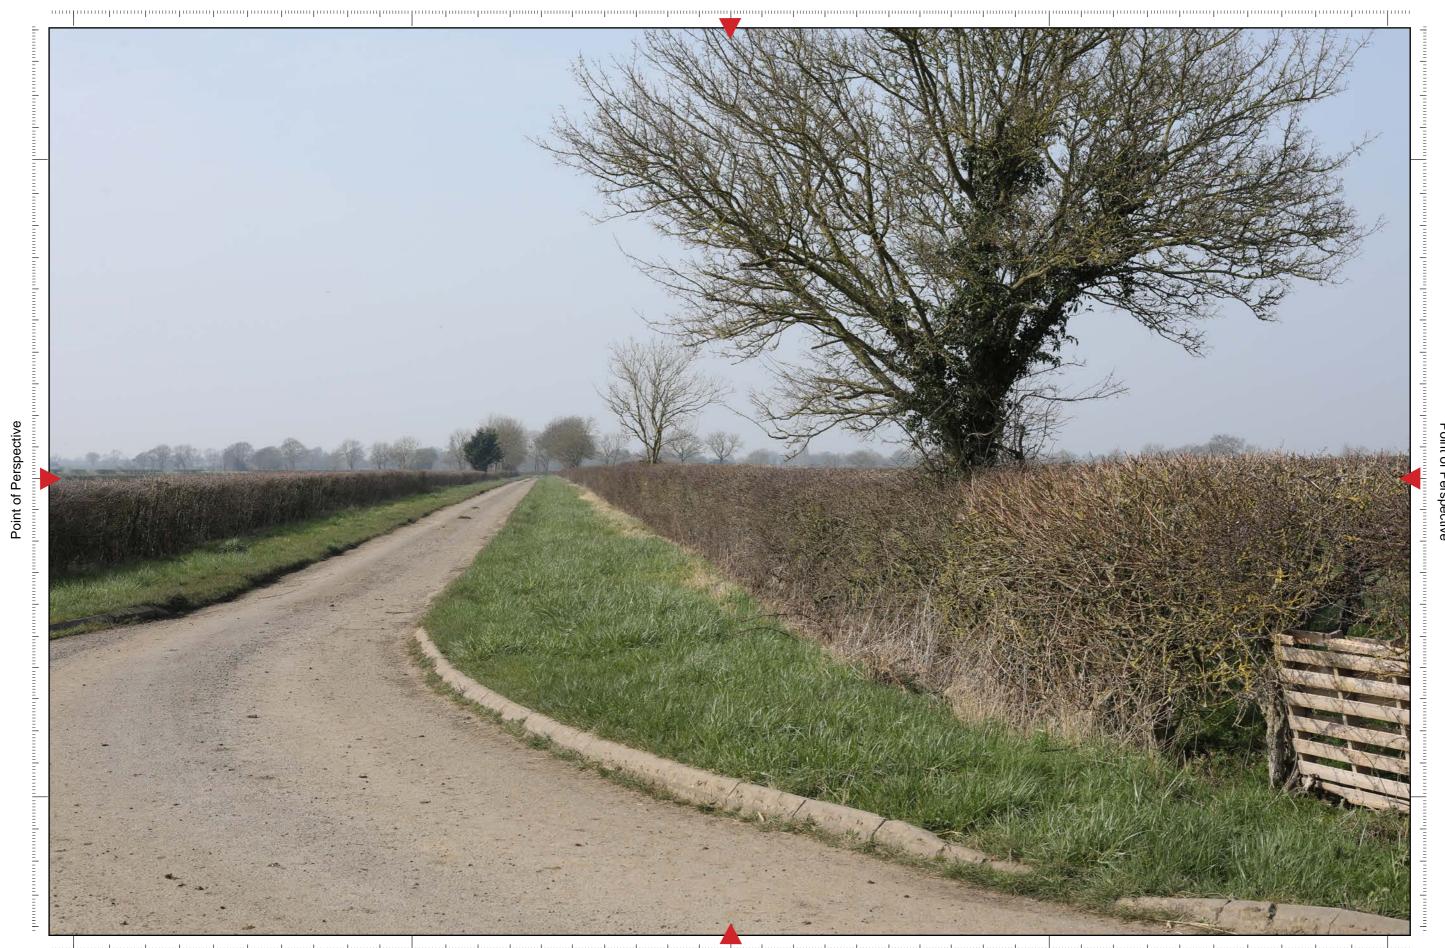

# Viewpoint 39 (Summer)

#### **Camera Location:**

Point of Perspective

Viewpoint 39 Single Frame 50mm image (Summer)