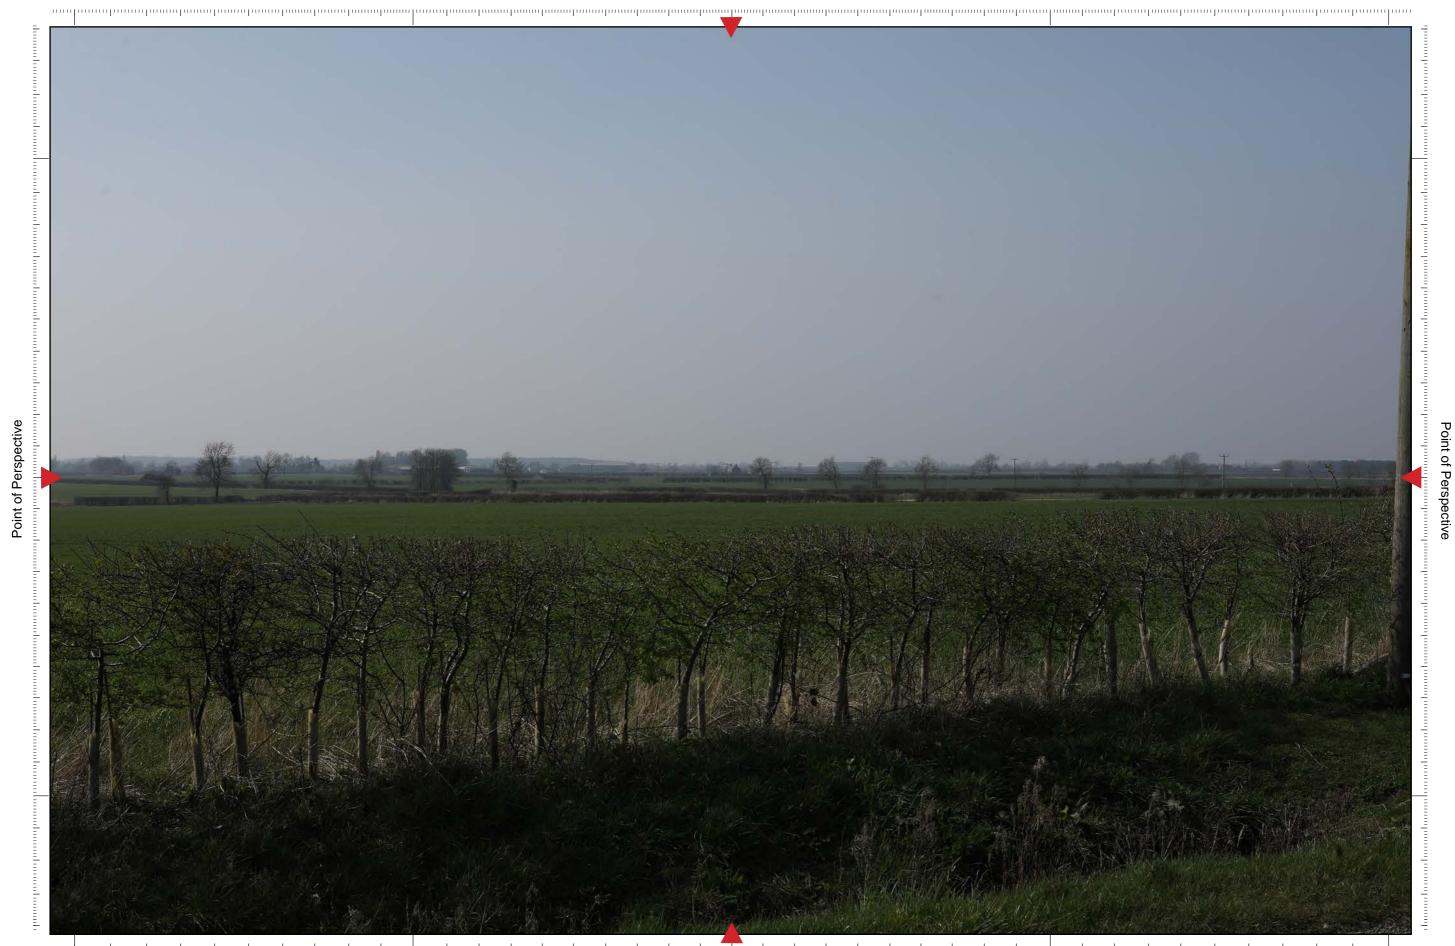

#### **Camera Location:**

Point of Perspective

Viewpoint 39 Single Frame 50mm image (Summer)