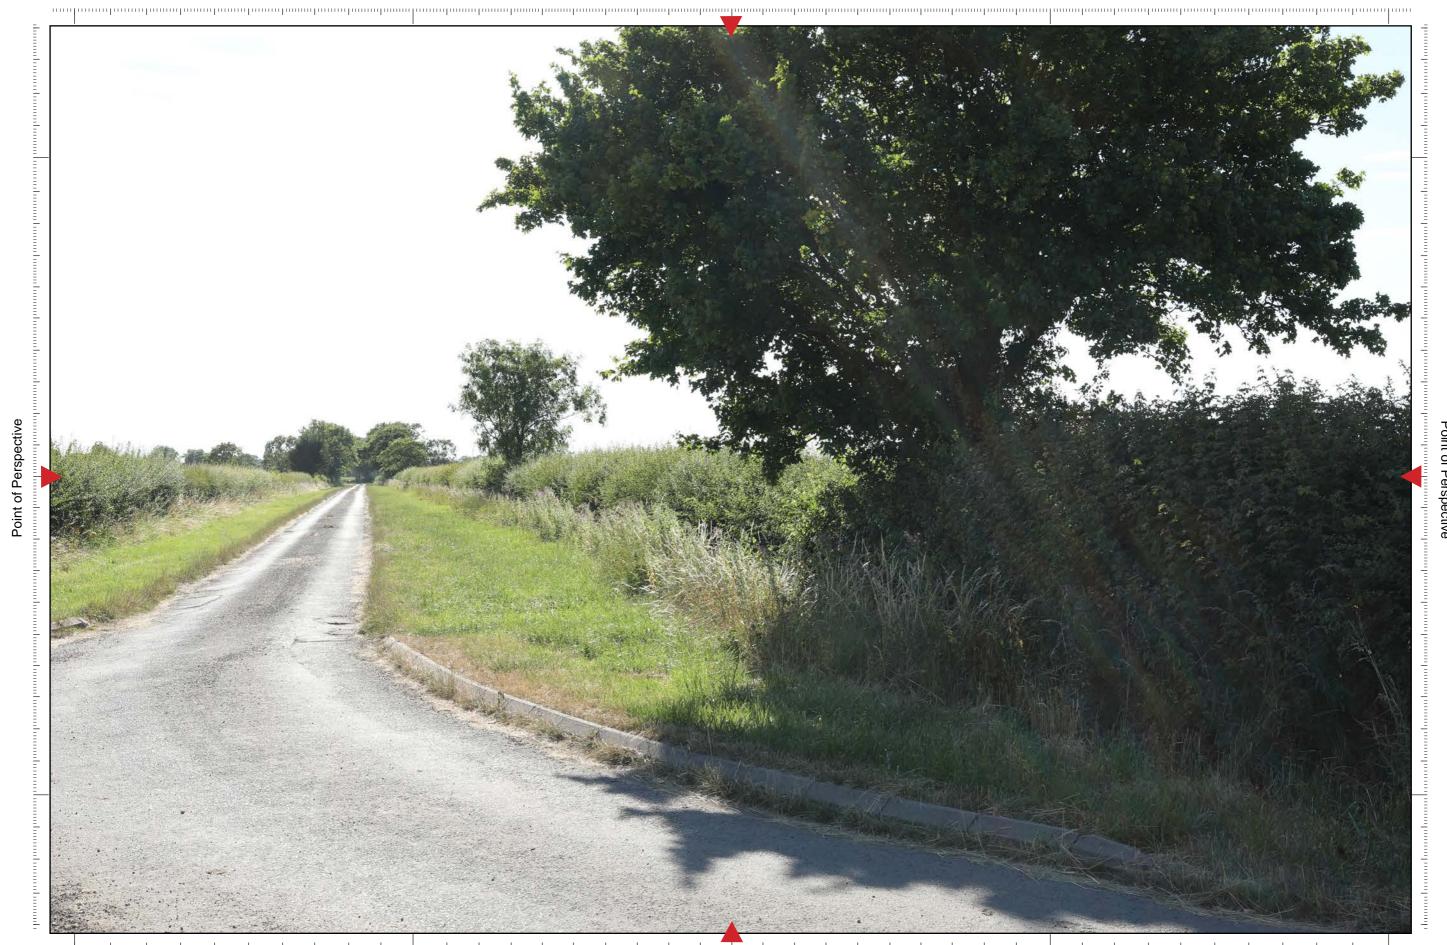

# Viewpoint 39 (Summer)

#### **Camera Location:**

Point of Perspective

Viewpoint 39 Single Frame 50mm image (Summer)