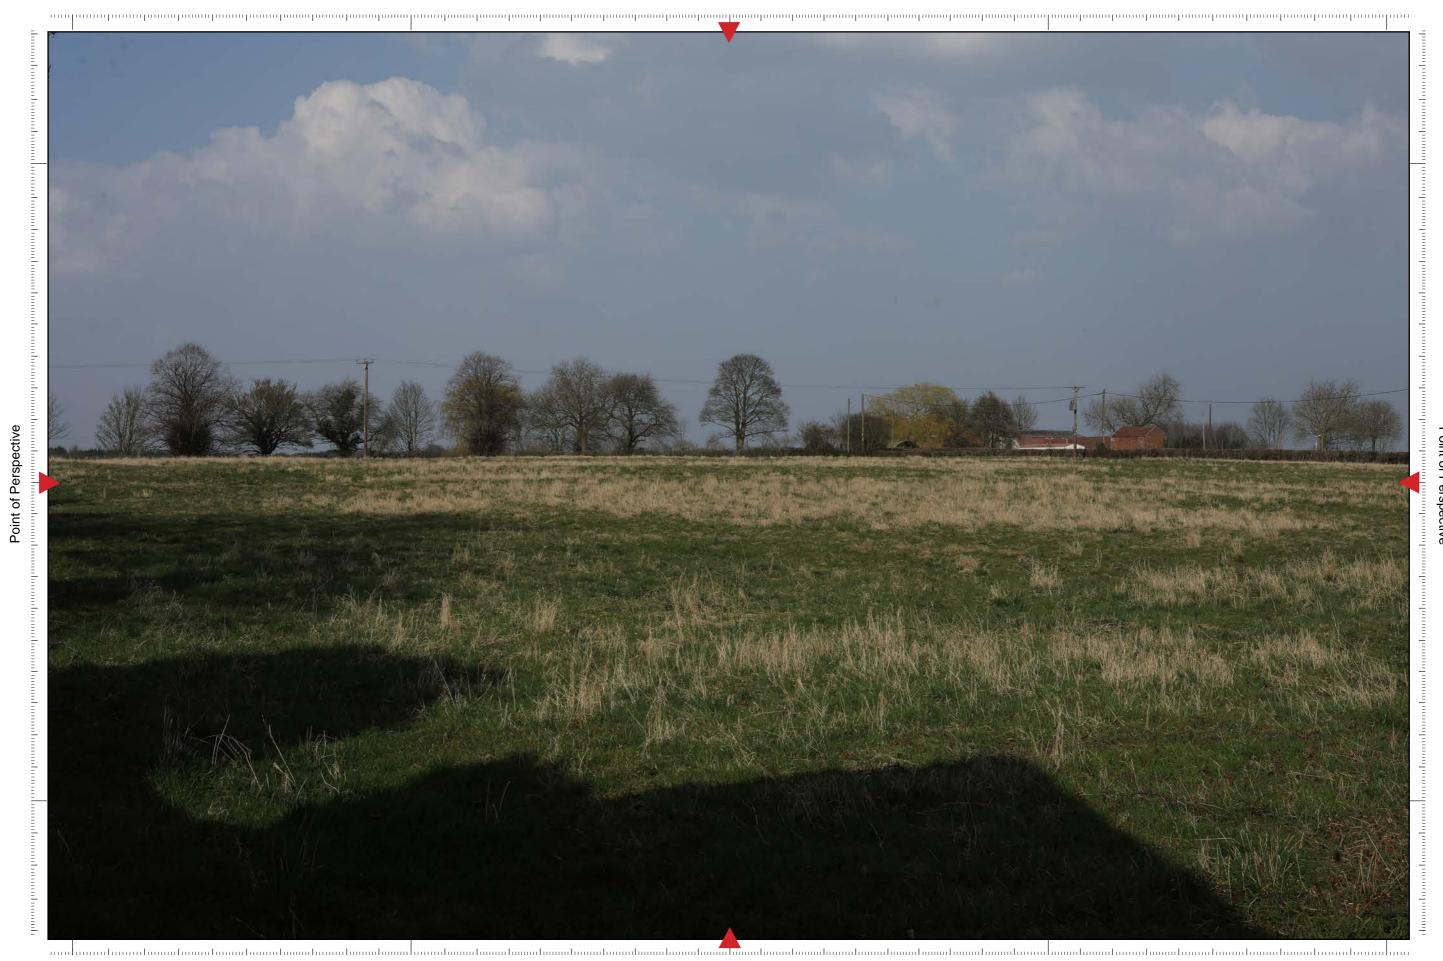

#### **Camera Location:**

Point of Perspective

Viewpoint 39 Single Frame 50mm image (Summer)