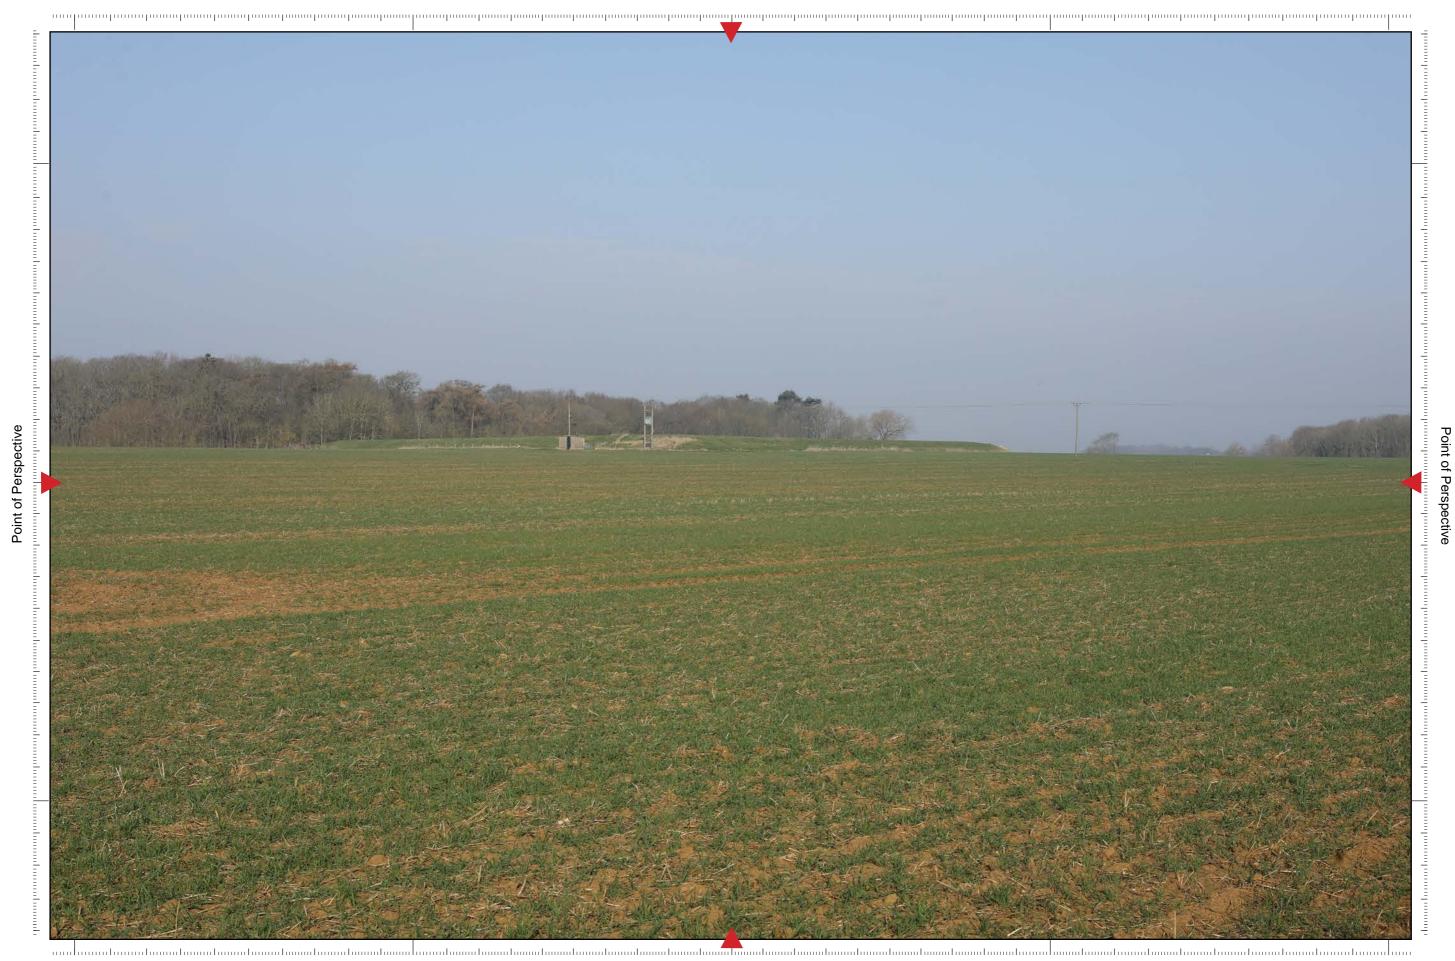

#### **Camera Location:**

Point of Perspective

Viewpoint 39 Single Frame 50mm image (Summer)