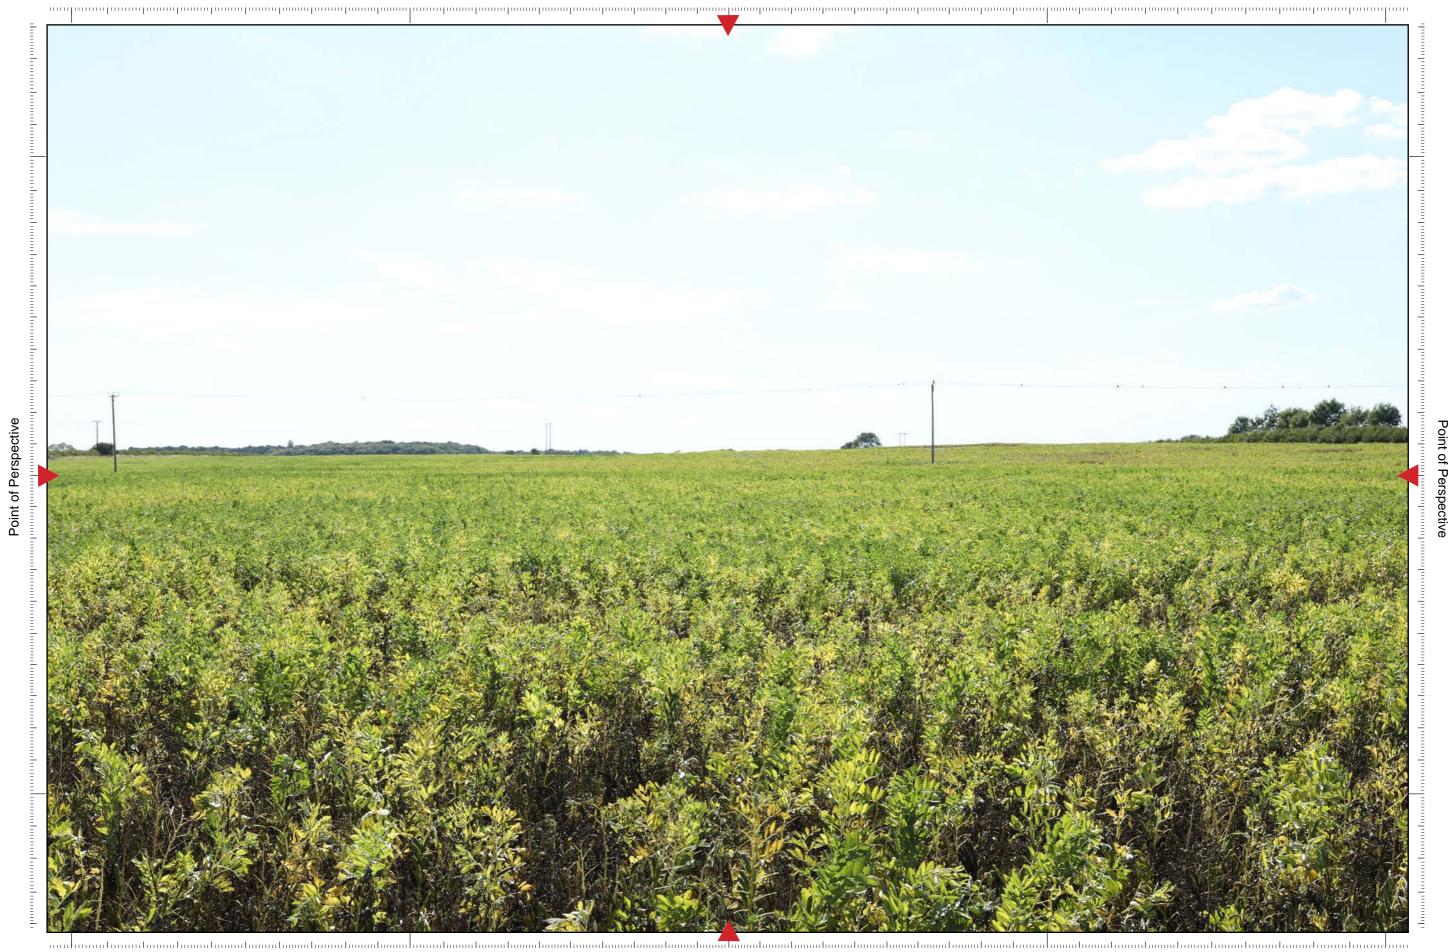

#### **Camera Location:**

Point of Perspective

Viewpoint 39 Single Frame 50mm image (Summer)