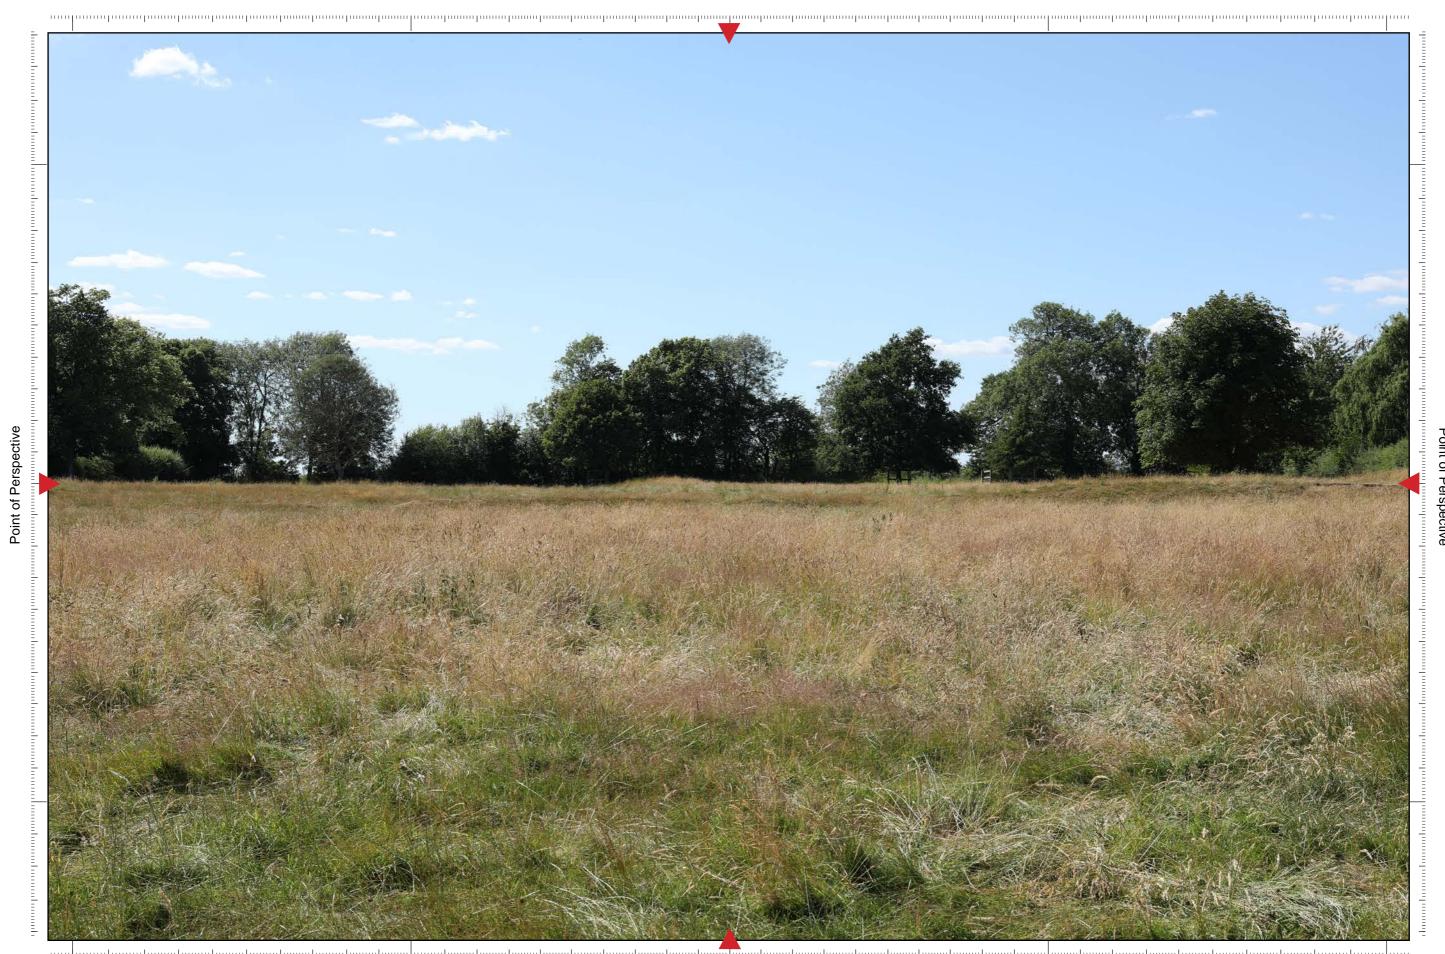

# Viewpoint 39 (Summer)

#### **Camera Location:**

Point of Perspective

Viewpoint 39 Single Frame 50mm image (Summer)