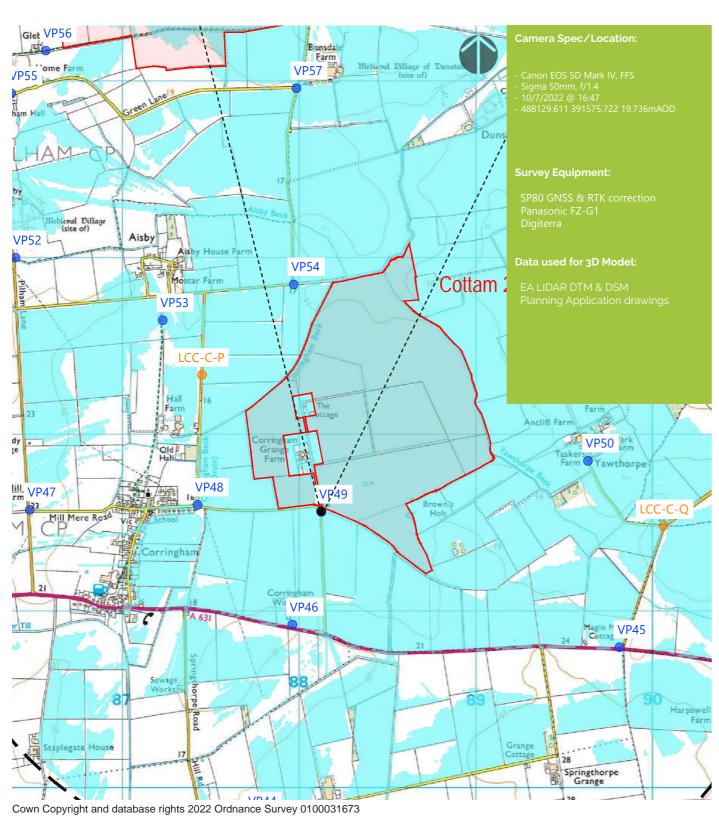

# **Viewpoint 49 (Winter)**

## **Camera Location:**

Point of Perspective

# **Viewpoint 49 (Summer)**