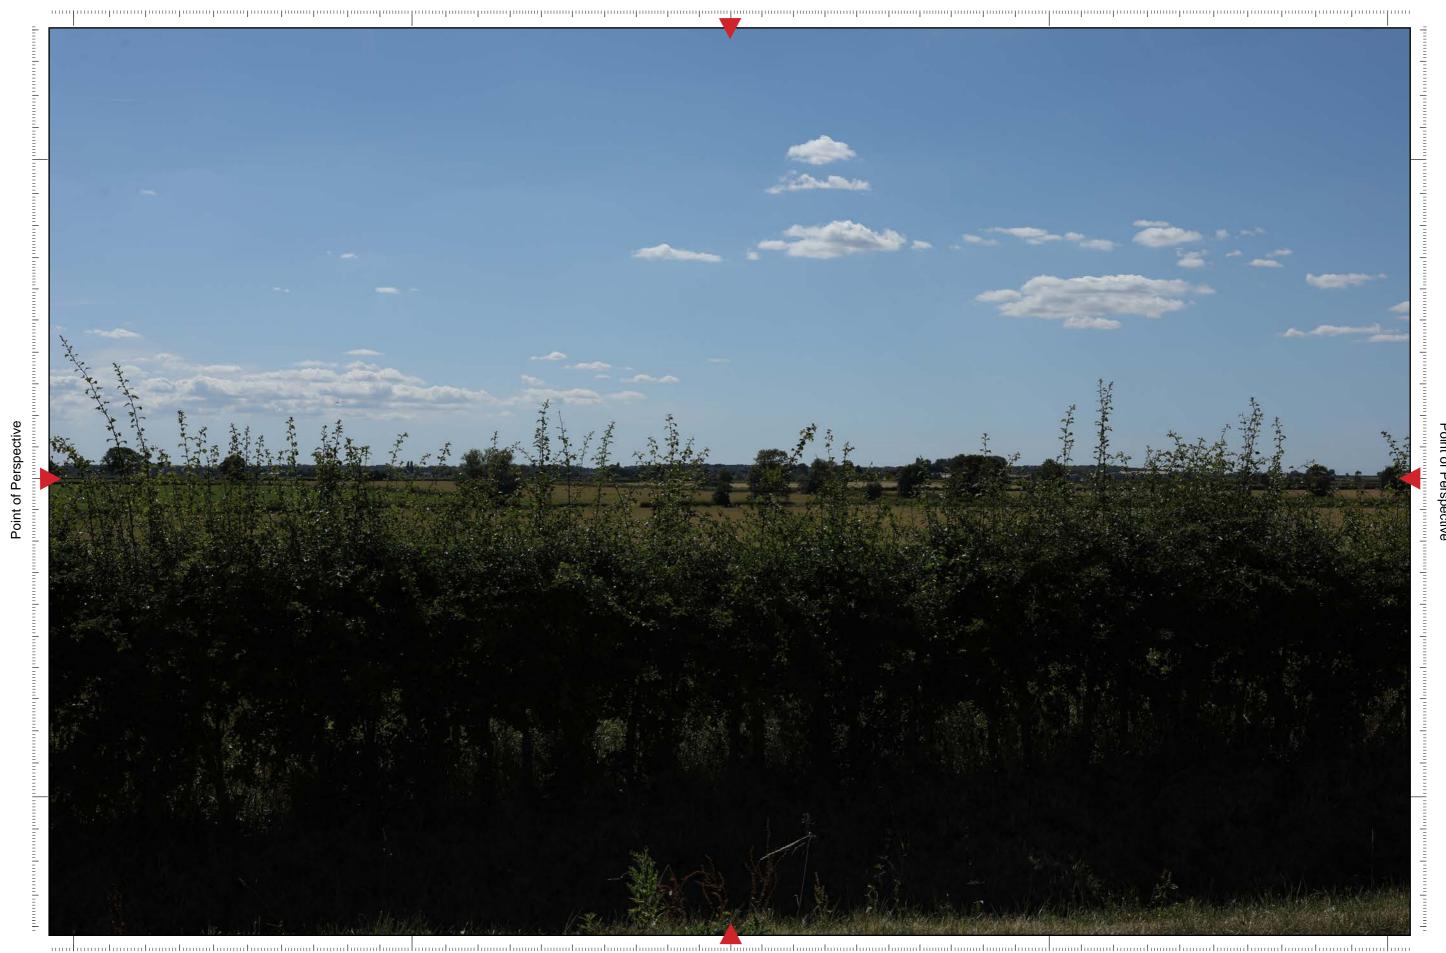

# Viewpoint 39 (Summer)

#### **Camera Location:**

Point of Perspective

Viewpoint 39 Single Frame 50mm image (Summer)