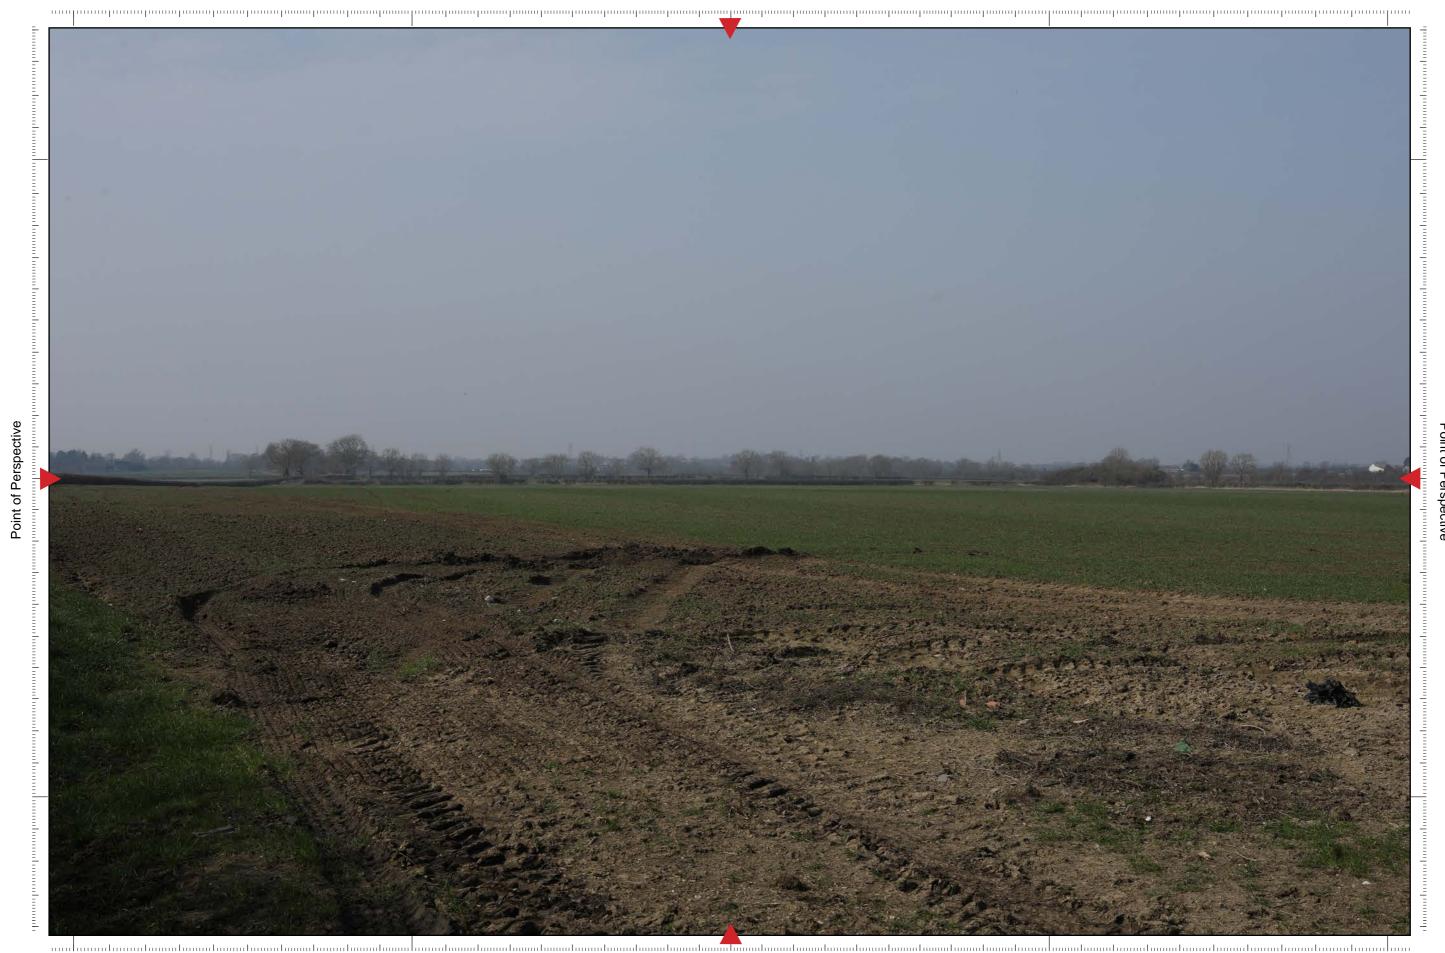

#### **Camera Location:**

Point of Perspective

Viewpoint 39 Single Frame 50mm image (Summer)