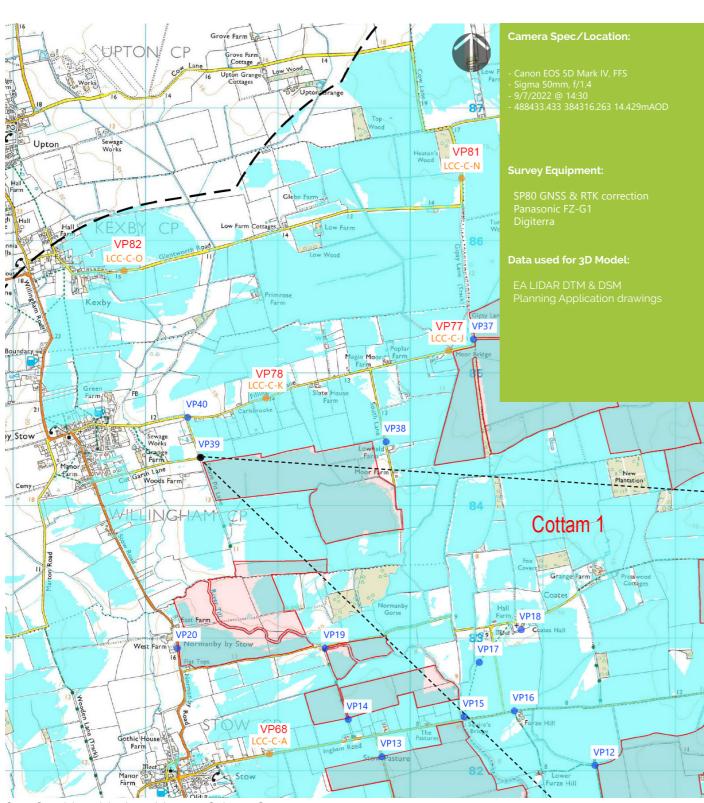

# Viewpoint 39 (Winter)

#### **Camera Location:**

# Viewpoint 39 (Summer)

#### **Camera Location:**

Point of Perspective

Viewpoint 39 Single Frame 50mm image (Summer)