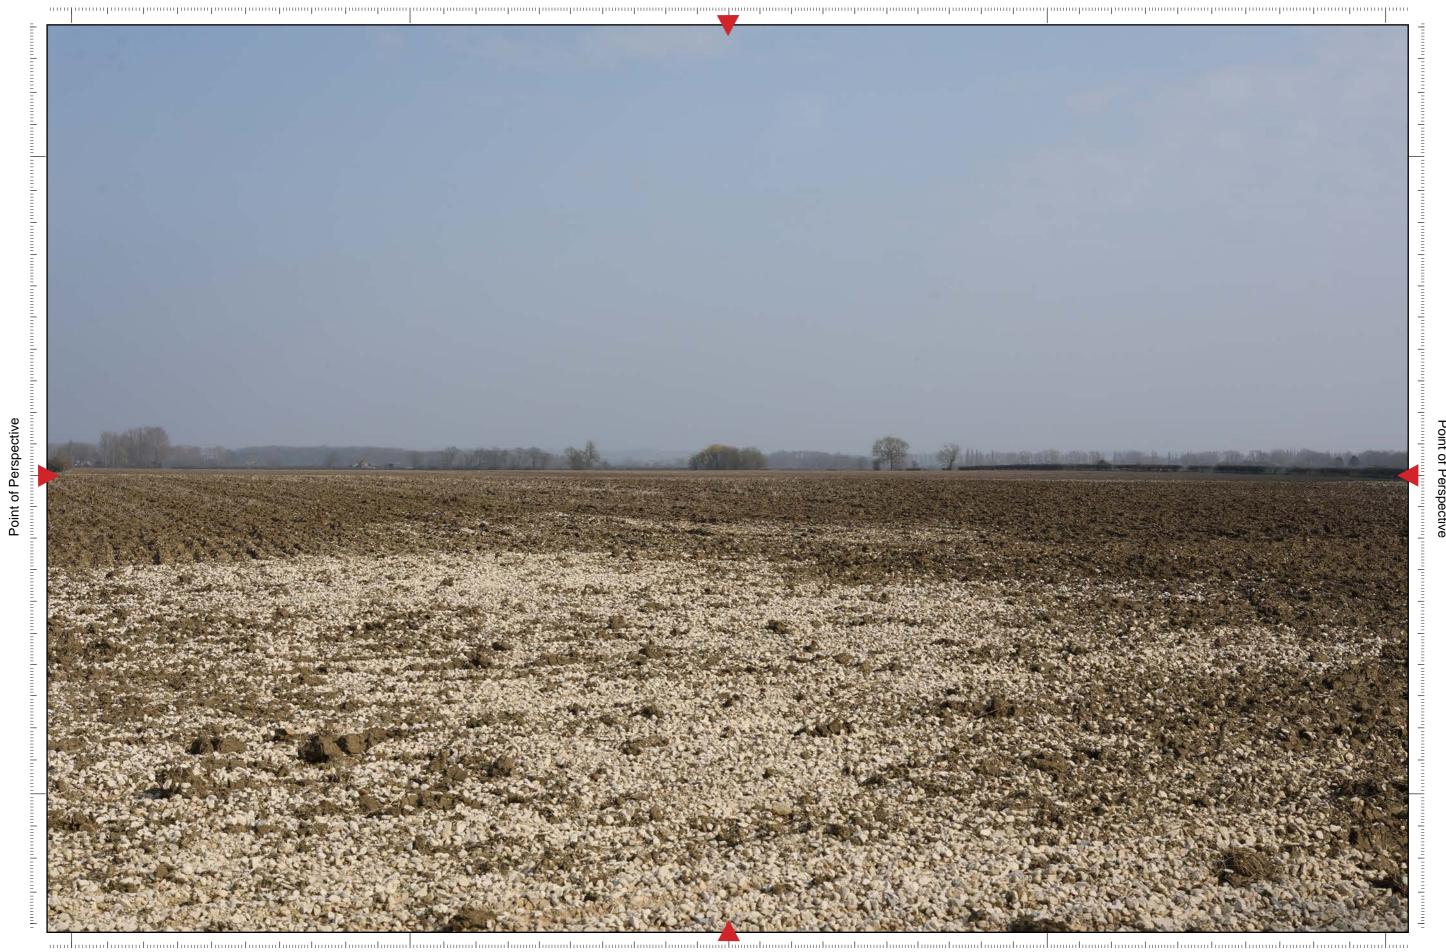

# Viewpoint 39 (Summer)

#### **Camera Location:**

Point of Perspective

Viewpoint 39 Single Frame 50mm image (Summer)