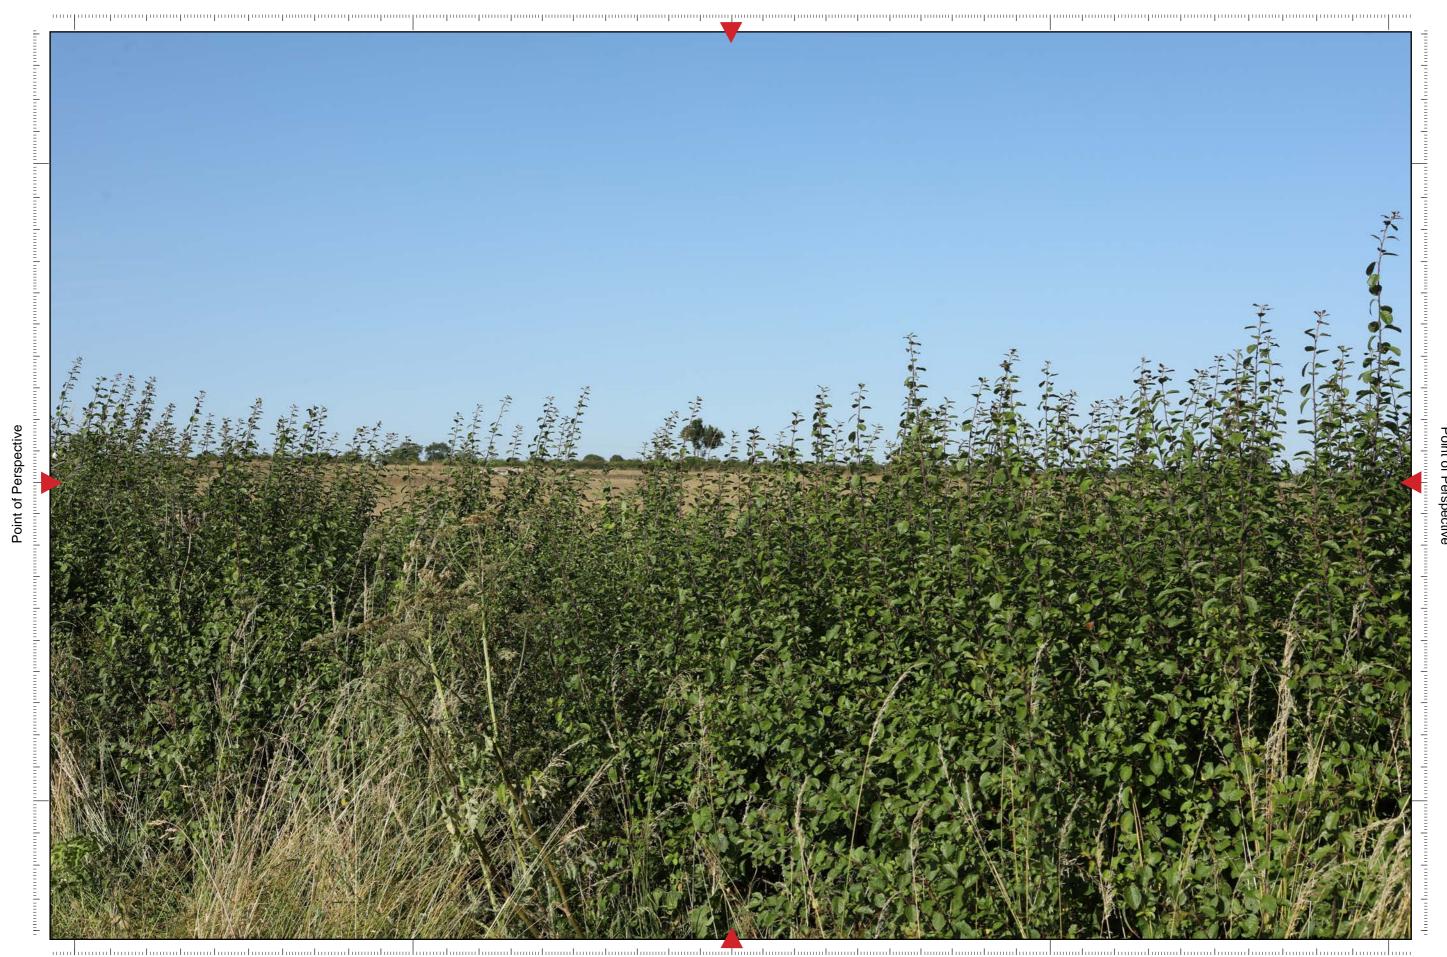

#### **Camera Location:**

Point of Perspective

Viewpoint 39 Single Frame 50mm image (Summer)