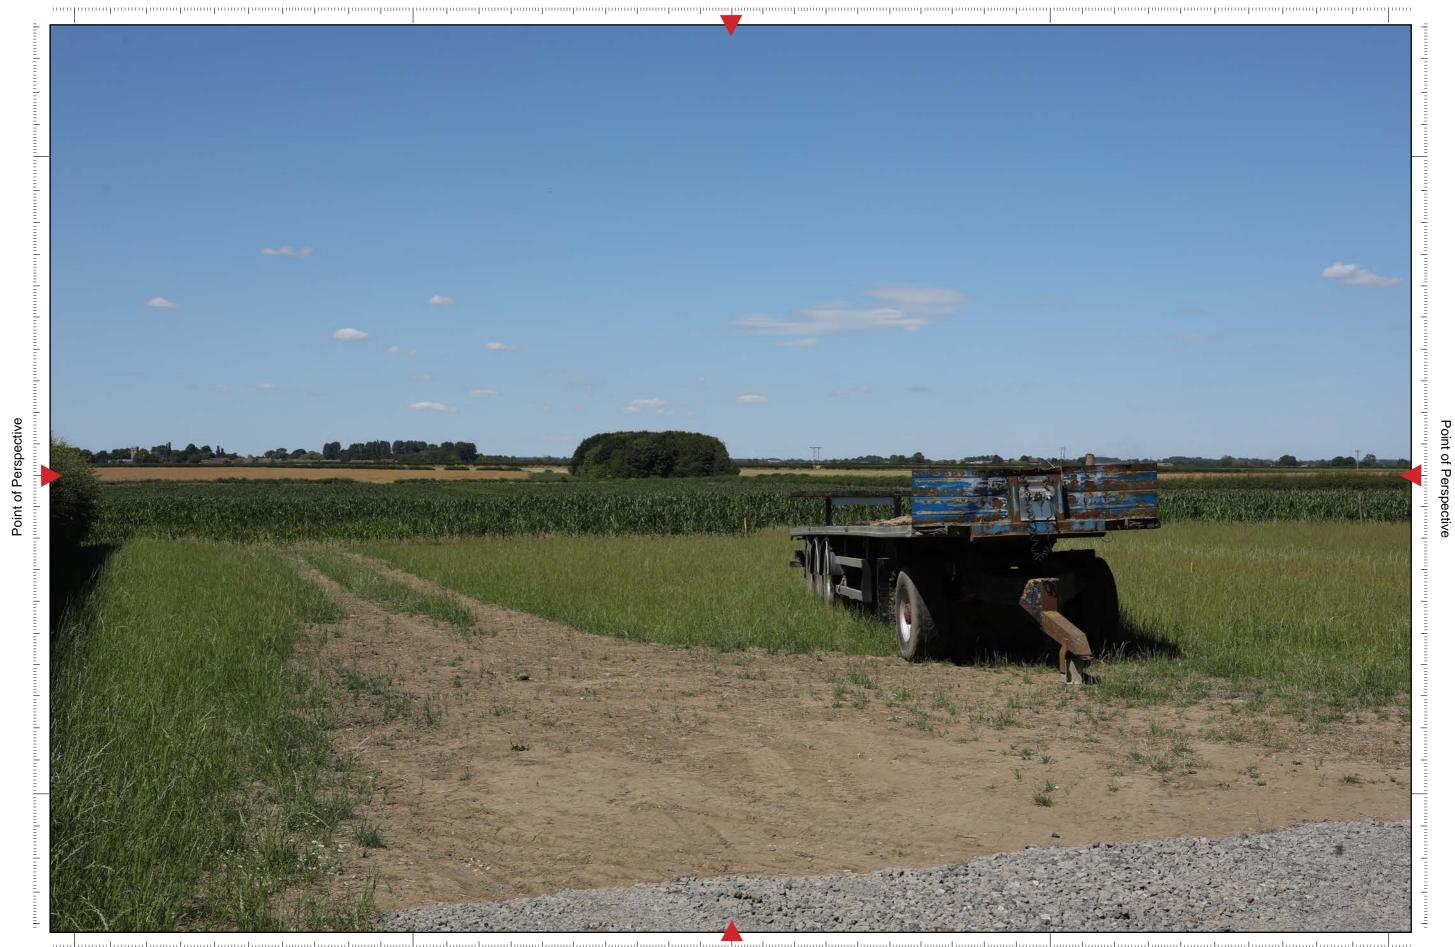

# Viewpoint 39 (Summer)

#### **Camera Location:**

Point of Perspective

Viewpoint 39 Single Frame 50mm image (Summer)