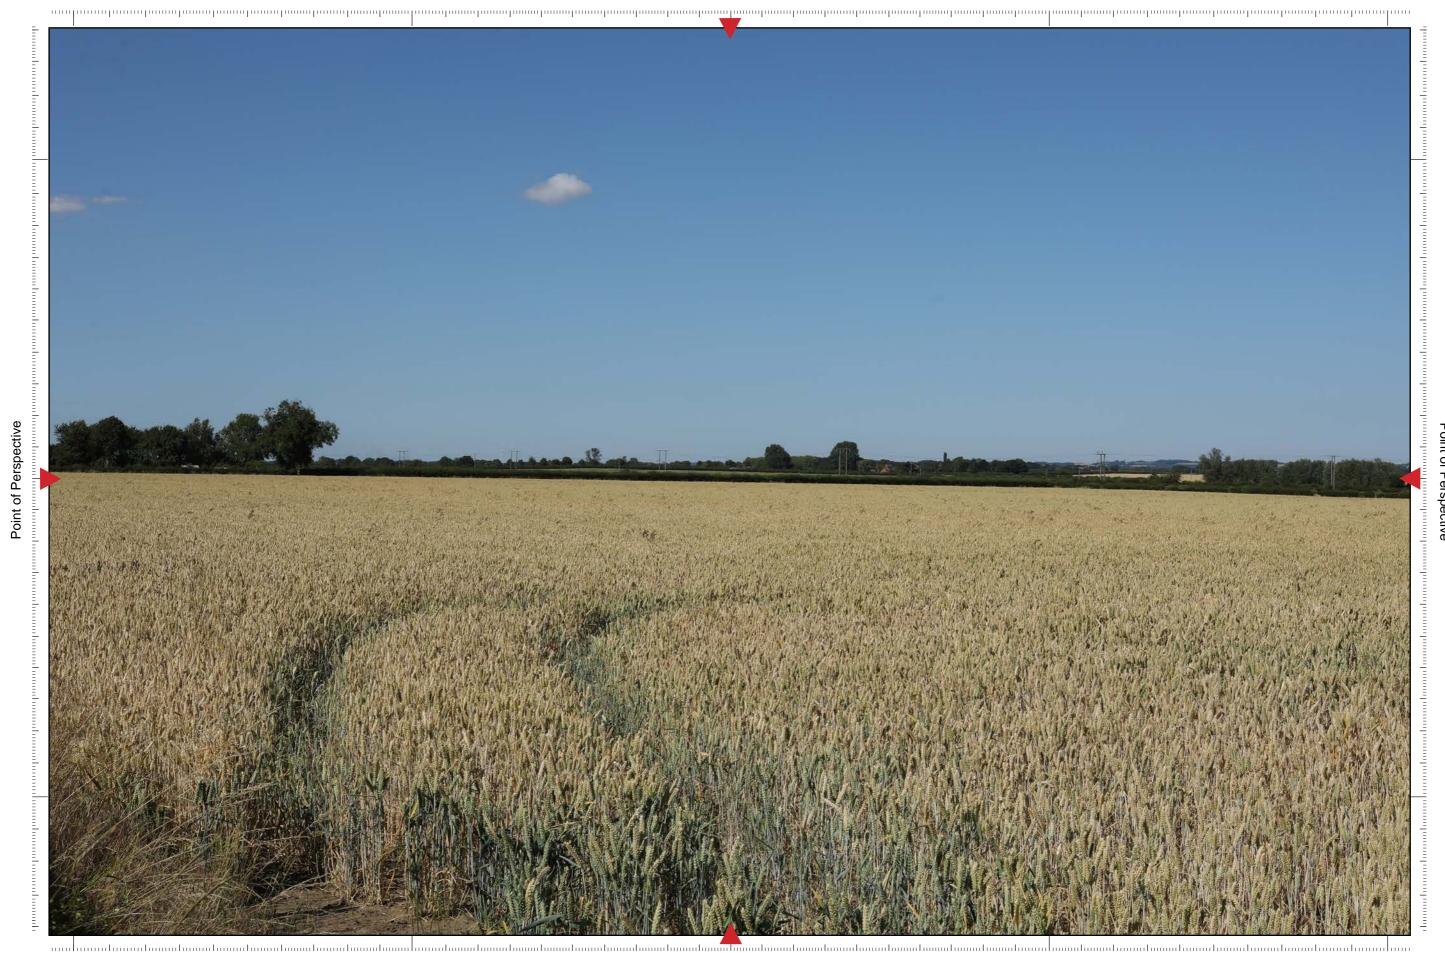

# Viewpoint 39 (Summer)

#### **Camera Location:**

Point of Perspective

Viewpoint 39 Single Frame 50mm image (Summer)