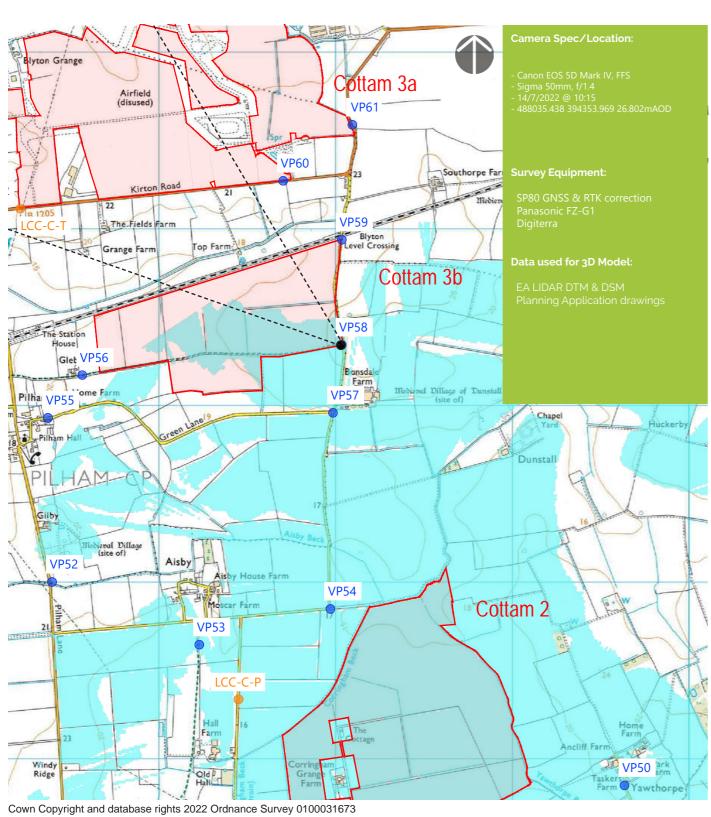

# Viewpoint 53 (Winter)

## **Camera Location:**













# Viewpoint 53 (Summer)

## **Camera Location:**













# **Viewpoint 54 (Winter)**

## **Camera Location:**









Point of Perspective





# Viewpoint 54 (Summer)

## **Camera Location:**













# Viewpoint 55 (Winter)

## **Camera Location:**













# Viewpoint 55 (Summer)

## **Camera Location:**









Point of Perspective





# **Viewpoint 56 (Winter)**

## **Camera Location:**













# Viewpoint 56 (Summer)

## **Camera Location:**













# Viewpoint 57 (Winter)

## **Camera Location:**













# **Viewpoint 57 (Summer)**

## **Camera Location:**













# **Viewpoint 58 (Winter)**

## **Camera Location:**















# Viewpoint 58 (Summer)

## **Camera Location:**